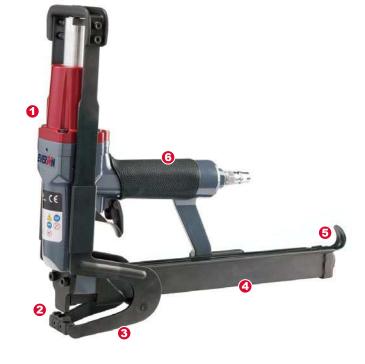

## **TOOL FEATURES**

- 1. Robust gravity casted gun body for extended tool life.
- 2. Special treated "jaw " for durability.
- 3. Wide mouth opening with deep clinch for feasible use.
- 4. Extended and easy loading magazine.
- 5. Trigger safety switch.
- Cushioned rubber grip and ergonomic frame design provide comfort and balance during operation
- · High speed operation.
- · Durable for professional use.
- · Applicable for machine mounted use.