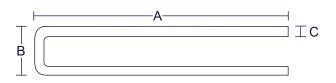

| FASTENER SPECS   |                               |
|------------------|-------------------------------|
| Туре             | 18 GA. Atro 110               |
| Loading Capacity | 200                           |
| А                | 12~25mm (1/2"~1")             |
| В                | 13.1mm (1/2")                 |
| С                | 1.6 x 0.6mm (0.062" x 0.023") |